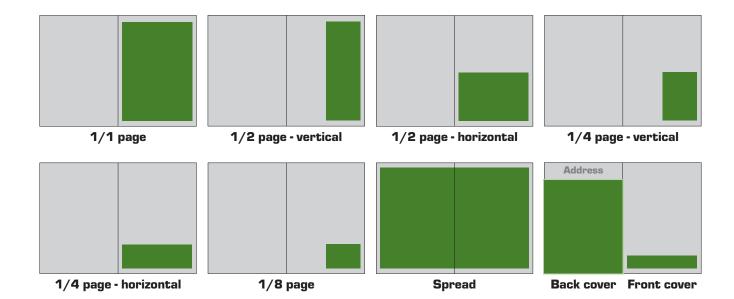

# **Advertisement Formats and Prices**

| Format                | W x H (mm) | 4 colours |
|-----------------------|------------|-----------|
| 1/1 page              | 176 × 257  | 4681      |
| 2nd or 3rd cover page | 176 × 257  | 5145      |
| 1/2 page vertical     | 85 × 257   | 3006      |
| 1/2 page horizontal   | 176 × 125  | 3006      |
| 1/4 page vertical     | 85 × 125   | 2079      |
| 1/4 page horizontal   | 176 × 60   | 2079      |
| 1/8 page              | 85 × 60    | 1495      |
| Spread                | 380 × 257  | 7419      |
| Back cover*           | 210 × 237  | 5249      |
| Front cover           | 200 × 40   | 4592      |
| Classified ad         | 60 × 45    | 191       |