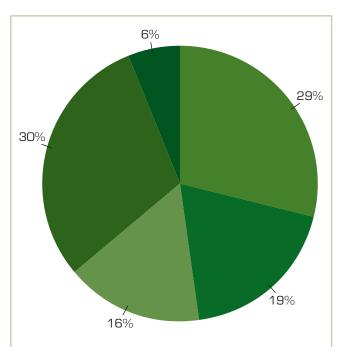

# Readership profile:

**29% - 993** 

Producers of plastic products, semi manufactured articles, raw materials and packaging industry

**19% - 651** 

Subcontractors, processors, mould - and tooling industry

**16% - 548** 

Consulants, designers, prototyping, education

**30% - 1027** 

Different industries eg. mechanical, electronic, electrical, furniture, medical and food

**6% - 205** 

Miscellaneous

Printed circulation per issue: 3424 Recipients of the digital version: 492